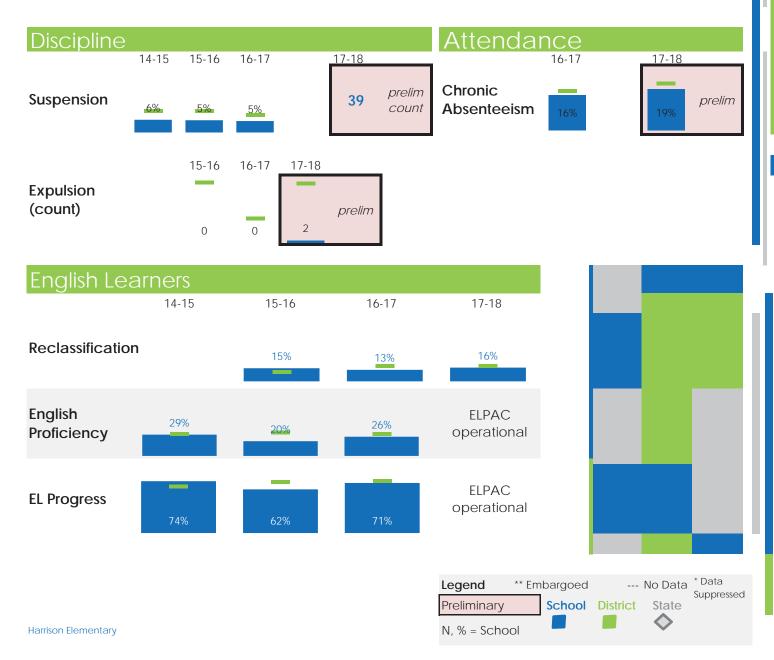

## **Demographics**

2017-2018

Enrollment 666

| -<br>American<br>Indian | Race/Ethnicity<br>1% | EL<br>34% |
|-------------------------|----------------------|-----------|
| African<br>American     | 8%                   | 5470      |
| Asian                   | 12%                  |           |
| Filipino                | 3%                   |           |
| Hispanic                | 64%                  |           |
| Pacific<br>Islander     | 1%                   |           |
| White                   | 9%                   | SED       |
| Two or More             | 3%                   | 83%       |
| Not<br>Reported         | 0%                   |           |

## Student Learning

Preliminary

N, % = School

| Advanced Placement |       |                 |      |                          |      | Earned Credits (Graduates) |          |              |  |     |
|--------------------|-------|-----------------|------|--------------------------|------|----------------------------|----------|--------------|--|-----|
|                    |       | Course Complete |      | Exams Taken Exams Passed |      |                            | Harrison | Stockton USD |  |     |
|                    |       | School          | SUSD | School                   | SUSD | School                     | SUSD     | 15-16        |  | 263 |
|                    | 16-17 |                 | 94%  |                          | 84%  |                            | 19%      | 16-17        |  | 261 |
|                    | 17-18 |                 | 94%  |                          | 85%  |                            | 16%      | 17-18        |  | 259 |