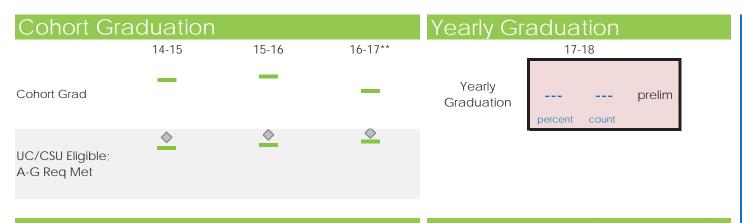

## Student Learning

Preliminary

N, % = School

| Advanced Placement |       |                 |      |                          |      | Earned Credits (Graduates) |          |              |  |     |
|--------------------|-------|-----------------|------|--------------------------|------|----------------------------|----------|--------------|--|-----|
|                    |       | Course Complete |      | Exams Taken Exams Passed |      |                            | Harrison | Stockton USD |  |     |
|                    |       | School          | SUSD | School                   | SUSD | School                     | SUSD     | 15-16        |  | 263 |
|                    | 16-17 |                 | 94%  |                          | 84%  |                            | 19%      | 16-17        |  | 261 |
|                    | 17-18 |                 | 94%  |                          | 85%  |                            | 16%      | 17-18        |  | 259 |