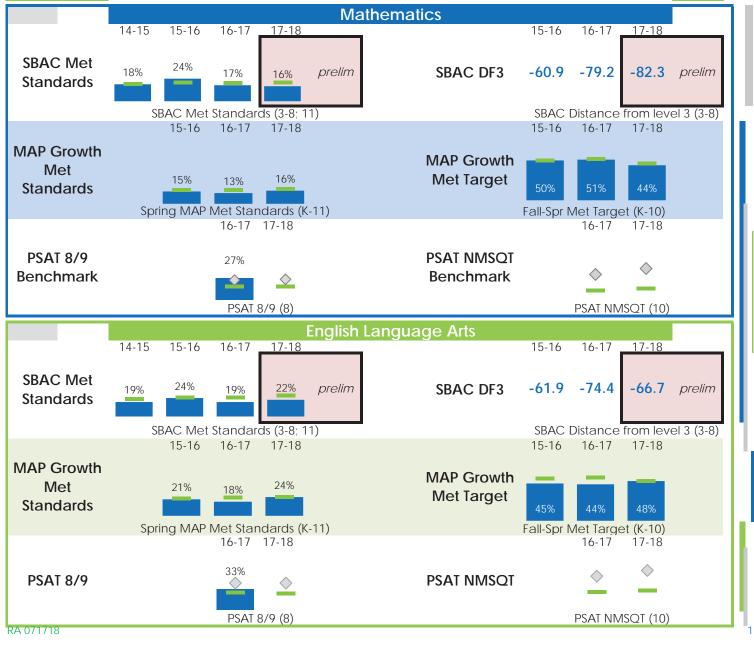

## Student Learning

Preliminary

N, % = School

| Advanced Placement |       |                 |      |                          |      | Earned Credits (Graduates) |          |              |  |     |
|--------------------|-------|-----------------|------|--------------------------|------|----------------------------|----------|--------------|--|-----|
|                    |       | Course Complete |      | Exams Taken Exams Passed |      |                            | Harrison | Stockton USD |  |     |
|                    |       | School          | SUSD | School                   | SUSD | School                     | SUSD     | 15-16        |  | 263 |
|                    | 16-17 |                 | 94%  |                          | 84%  |                            | 19%      | 16-17        |  | 261 |
|                    | 17-18 |                 | 94%  |                          | 85%  |                            | 16%      | 17-18        |  | 259 |